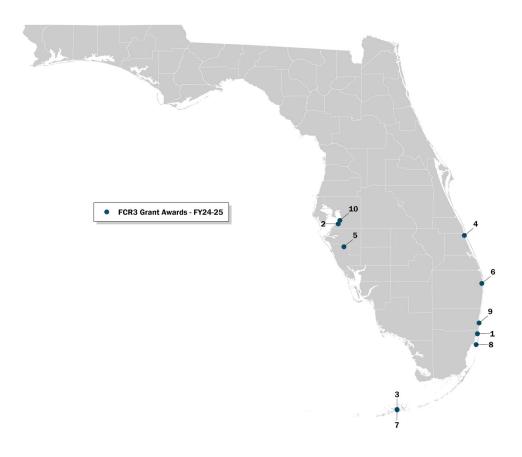

## Florida's Coral Reef Restoration and Recovery Initiative Grant Projects

| Project<br>Number | Partner                                                               | Project Description                                                                                                                                                                        | Award       |
|-------------------|-----------------------------------------------------------------------|--------------------------------------------------------------------------------------------------------------------------------------------------------------------------------------------|-------------|
| 1                 | Florida International University                                      | Expanding land-based nursery infrastructure and operations at the Biscayne Bay campus and enhancing the restoration teaching program.                                                      | \$1,210,000 |
| 2                 | Reef Renewal USA, Inc.                                                | Commercial scale land-based coral nursery expansion in Ruskin.                                                                                                                             | \$1,250,000 |
| 3                 | Plant a Million Corals Foundation                                     | Expanding existing land-based coral nursery infrastructure and operations in Summerland Key.                                                                                               | \$385,000   |
| 4                 | Florida Atlantic University, Harbor<br>Branch Oceanographic Institute | Expanding land-based coral propagation infrastructure and capacity using innovative technology for restoration and education.                                                              | \$1,920,000 |
| 5                 | Mote Marine Laboratory, Inc.                                          | Continued support for operations and expansion of Mote's International Coral Gene Bank.                                                                                                    | \$800,000   |
| 6                 | The Reef Institute                                                    | Continued support for operations of land-based coral nursery in West Palm Beach.                                                                                                           | \$700,000   |
| 7                 | Boy Scouts of America                                                 | Expanding capacity of the Boy Scouts of America's Sea Base and other facilities in the Florida Keys.                                                                                       | \$400,000   |
| 8                 | University of Miami                                                   | Continued support for in-water coral nurseries and training the next generation of reef restoration practitioners.                                                                         | \$500,000   |
| 9                 | Nova Southeastern University                                          | Continued support for operations of land-based coral nursery and training of practitioners.                                                                                                | \$800,000   |
| 10                | The Florida Aquarium/I.CARE                                           | Expanding the Coral Conservation and Research Center to enhance training capacity in coral sexual reproduction, herbivore culture and land-based propagation, using corals of opportunity. | \$1,535,000 |
|                   |                                                                       | Total                                                                                                                                                                                      | \$9.500.000 |